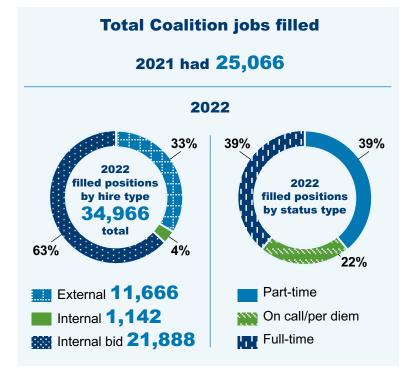

all

KP employees

**8.6%**KP Coalition represented employees

| <b>Coalition open requisitions:</b> |                     |                     |                         |
|-------------------------------------|---------------------|---------------------|-------------------------|
|                                     | January <b>2022</b> | January <b>2023</b> | Change                  |
| Full time<br>and<br>part time       | 19,060              | 16,821              | <b>-12.5%</b> -2,239    |
| On call<br>and<br>per diem          | 12,420              | 9,996               | <b>-19.5%</b><br>-2,424 |

# 8,449 Open Coalition jobs



Northern California 3,752

O B

Southern California and Hawaii

2,925



Mid-Atlantic States 367



Colorado 316



Northwest 615



Washington **474** 



### **Top 15 open Coalition roles**

| Medical Assistant        | 1,210 |
|--------------------------|-------|
| Aide/Clerk               | 1,032 |
| LVN/LPN                  | 891   |
| Housekeeping             | 482   |
| Radiology Technicians    | 475   |
| Registered Nurses        | 312   |
| Nurse Assistants         | 277   |
| Service Reps             | 254   |
| Lab Assistants           | 247   |
| Patient Care Technicians | 223   |
| ED Technicians           | 220   |
| Surgical Technicians     | 210   |
| Call Center Reps         | 192   |
| Pharmacy Technicians     | 178   |

### KP overall external job acceptance rate

(January to March 2023)

97% 96% 96% 95% 94% 94%

Northern California Washington Colorado Northwest Mid-Atlantic States

96% Overall Coalition 2023 acceptance r